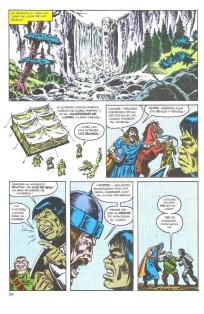

zadas hacia la capital del Conde Trocero. Durante el viaje, Acheron va avanzando en la seducción de Sephra, hasta que el Conde Trocero, que no se fía del atractivo joven, decide poper fín al

decide poner fin al romance. Lo divertido del caso es que el **Devora**dor-Acheron acaba por enamorarse se-

riamente de Sephra, y se plantea el quedarse a vivir con la joven bajo su disfraz mortal. Se cita con ella en secreto, pero, entonces, el malicioso Xuthl abrasa a la muchacha con sus

llamas, y así da por pagada la deuda del Devorador. Acheron, enfurecido, decide no abandonar jamás su cuerpo humano.

mano.
En ese momento llegan Conan y sus
amigos, y el Devorador vuelve a su forma original para

combatir con ellos. El cimmerio hace frente al **Devorador** en combate singular; el demonio ha quedado debilitado por el amor que ha sentido por **Sephra**, y **Conan** lo derrota, y su cuerco muser.