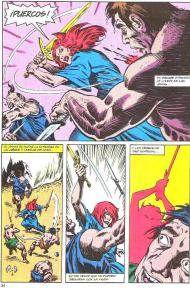

## CONAN vs. EL DEVORADOR DE ALMAS

RESUMEN DE CONTENIDOS DEL Nº 200 DE CONAN THE BARBARIAN. — Este número se iniciaba con un gigantesco Devorador de Almas dispuesto a destruir el mundo, amenazamo do de muerte a un heterogéneo grupo de personajes ya conocidos por los lectores: Conan, Anneka, Red Sonja, Shapur, Kaleb el Des-

Anneka, Red Sonja, St tructor, Kobe, Kelv y Thulsa Doom. El Devorador, que parece detestar especialmente a Conan, les arroja un rayo que provoca una especie de hongo atómico: y sin embargo el extraño grupo sobrevive, encerrado

po sobrevive, encerrado dentro de una burbuja de fuerza, que, según dice el Devorador de Almas, se debe al poder de los Dioses Arcanos. En su ira, el monstruo arroja bolas de fuego que destruyen la Ciudad-Estado de El-Shah-Maddoc y ptras poblaciones. En-