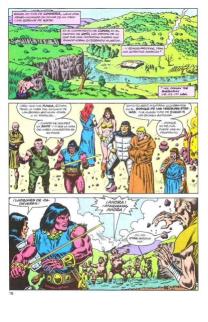

## CONAN vs. EL DEVORADOR DE ALMAS

RESUMEN DE CONTENIDOS DEL Nº 200 DE CONAN THE BARBARIAN. — Este número se iniciaba con un gigantesco Devorador de Almas dispuesto a destruir el mundo, amenazamo do de muerte a un heterogéneo grupo de personajes ya conocidos por los lectores: Conan, Anneka, Red Sonja, Shapur, Kaleb el Des-

Anneka, Red Sonja, St tructor, Kobe, Kelv y Thulsa Doom. El Devorador, que parece detestar especialmente a Conan, les arroja un rayo que provoca una especie de hongo atómico: y sin embargo el extraño grupo sobrevive, encerrado

po sobrevive, encerrado dentro de una burbuja de fuerza, que, según dice el Devorador de Almas, se debe al poder de los Dioses Arcanos. En su ira, el monstruo arroja bolas de fuego que destruyen la Ciudad-Estado de El-Shah-Maddoc y ptras poblaciones. En-