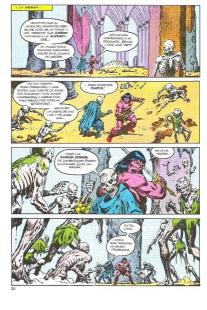

zadas hacia la capital del Conde Trocero. Durante el viaje, Acheron va avanzando en la seducción de Sephra, hasta que el Conde Trocero, que no se fía del atractivo joven, decide poper fín al

decide poner fin al romance. Lo divertido del caso es que el **Devora**dor-Acheron acaba por enamorarse se-

riamente de Sephra, y se plantea el quedarse a vivir con la joven bajo su disfraz mortal. Se cita con ella en secreto, pero, entonces, el malicioso Xuthl abrasa a la muchacha con sus

llamas, y así da por pagada la deuda del Devorador. Acheron, enfurecido, decide no abandonar jamás su cuerpo humano.

mano.
En ese momento llegan Conan y sus
amigos, y el Devorador vuelve a su forma original para

combatir con ellos. El cimmerio hace frente al **Devorador** en combate singular; el demonio ha quedado debilitado por el amor que ha sentido por **Sephra**, y **Conan** lo derrota, y su cuerco muser.