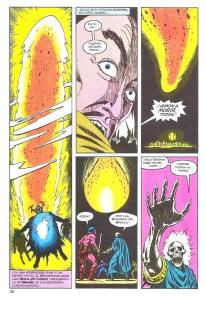

## CONAN vs. EL DEVORADOR DE ALMAS

RESUMEN DE CONTENIDOS DEL Nº 200 DE CONAN THE BARBARIAN. — Este número se iniciaba con un gigantesco Devorador de Almas dispuesto a destruir el mundo, amenazamo do de muerte a un heterogéneo grupo de personajes ya conocidos por los lectores: Conan, Anneka, Red Sonja, Shapur, Kaleb el Des-

Anneka, Red Sonja, St tructor, Kobe, Kelv y Thulsa Doom. El Devorador, que parece detestar especialmente a Conan, les arroja un rayo que provoca una especie de hongo atómico: y sin embargo el extraño grupo sobrevive, encerrado

po sobrevive, encerrado dentro de una burbuja de fuerza, que, según dice el Devorador de Almas, se debe al poder de los Dioses Arcanos. En su ira, el monstruo arroja bolas de fuego que destruyen la Ciudad-Estado de El-Shah-Maddoc y ptras poblaciones. En-