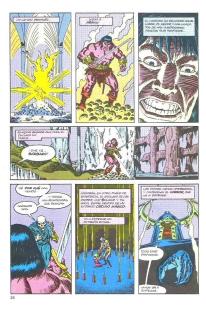

## CONAN vs. EL DEVORADOR DE ALMAS

RESUMEN DE CONTENIDOS DEL Nº 200 DE CONAN THE BARBARIAN. — Este número se iniciaba con un gigantesco Devorador de Almas dispuesto a destruir el mundo, amenazamo do de muerte a un heterogéneo grupo de personajes ya conocidos por los lectores: Conan, Anneka, Red Sonja, Shapur, Kaleb el Des-

Anneka, Red Sonja, St tructor, Kobe, Kelv y Thulsa Doom. El Devorador, que parece detestar especialmente a Conan, les arroja un rayo que provoca una especie de hongo atómico: y sin embargo el extraño grupo sobrevive, encerrado

po sobrevive, encerrado dentro de una burbuja de fuerza, que, según dice el Devorador de Almas, se debe al poder de los Dioses Arcanos. En su ira, el monstruo arroja bolas de fuego que destruyen la Ciudad-Estado de El-Shah-Maddoc y ptras poblaciones. En-

otras poblaciones. Entonces, el Devorador renuncia a enfrentarse a Conan y se diesvanece. Después de la marcha del Devorador, Conan y sus amigos celebran los ritos fúnebres de Simeon. El cimmerio se ve obligado a aliarse con Thulsa Doom, el cual, entretanto, ha invocado a una ar-