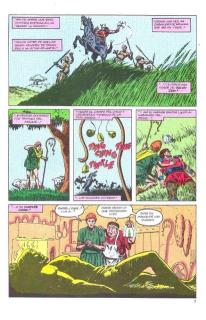

me la forma de un apuesto joven llamado Acheron, al mismo tiempo que guarda su monstruoso cuerpo original en una cripta. Su objetivo es Sephra, la hija del Conde Trocero. Luego. Xuthi informa a Thulsa Doom de que

Luego, Xuthl informa a Thulsa Doom de que el Devorador ha tomado forma humana y de que se halla en Poltain, y éste, a su vez, infor-

en Poltain, y éste, a su vez, informa a Conan. Todos viajan a marchas for-

zadas hacia la capital del Conde Trocero. Durante el viaje, Acheron va avanzando en la seducción de Sephra, hasta que el Conde Trocero, que no se fía del atractivo joven, decide poper fín al

decide poner fin al romance. Lo divertido del caso es que el **Devora**dor-Acheron acaba por enamorarse se-