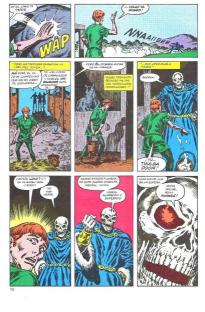

## CONAN vs. EL DEVORADOR DE ALMAS

RESUMEN DE CONTENIDOS DEL Nº 200 DE CONAN THE BARBARIAN. — Este número se iniciaba con un gigantesco Devorador de Almas dispuesto a destruir el mundo, amenazamo do de muerte a un heterogéneo grupo de personajes ya conocidos por los lectores: Conan, Anneka, Red Sonja, Shapur, Kaleb el Des-

Anneka, Red Sonja, St tructor, Kobe, Kelv y Thulsa Doom. El Devorador, que parece detestar especialmente a Conan, les arroja un rayo que provoca una especie de hongo atómico: y sin embargo el extraño grupo sobrevive, encerrado

po sobrevive, encerrado dentro de una burbuja de fuerza, que, según dice el Devorador de Almas, se debe al poder de los Dioses Arcanos. En su ira, el monstruo arroja bolas de fuego que destruyen la Ciudad-Estado de El-Shah-Maddoc y ptras poblaciones. En-