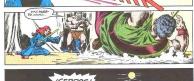

mano.
En ese momento llegan Conan y sus
amigos, y el Devorador vuelve a su forma original para

combatir con ellos. El cimmerio hace frente al **Devorador** en combate singular; el demonio ha quedado debilitado por el amor que ha sentido por **Sephra**, y **Conan** lo derrota, y su cuerco muser.

La mente del **Devorador**, por su parte, sigue existiendo en el cuerpo de **Acheron**. Reaparecerá en historietas futuras.