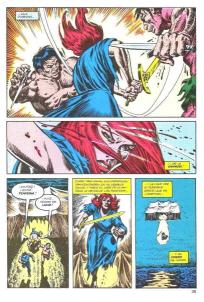

zadas hacia la capital del Conde Trocero. Durante el viaje, Acheron va avanzando en la seducción de Sephra, hasta que el Conde Trocero, que no se fía del atractivo joven, decide poper fín al

decide poner fin al romance. Lo divertido del caso es que el **Devora**dor-Acheron acaba por enamorarse se-

riamente de Sephra, y se plantea el quedarse a vivir con la joven bajo su disfraz mortal. Se cita con ella en secreto, pero, entonces, el malicioso Xuthl abrasa a la muchacha con sus

llamas, y así da por pagada la deuda del Devorador. Acheron, enfurecido, decide no abandonar jamás su cuerpo humano.

mano.
En ese momento llegan Conan y sus
amigos, y el Devorador vuelve a su forma original para

combatir con ellos. El cimmerio hace frente al **Devorador** en combate singular; el demonio ha quedado debilitado por el amor que ha sentido por **Sephra**, y **Conan** lo derrota, y su cuerco muser.