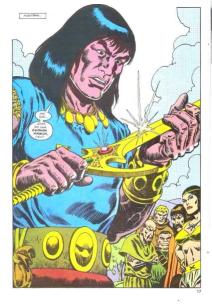

planes de Thuisa Doom.
Ast, el traiscionero Xuthi visita al Devorador de
Almas, En el n.º 193 de Conan the Barbarian,
el Devorador había quedado en deuda con
Xuthi, y éste le exige, como pago, que conquiste el amor de la muchacha más bella y pura del
mundo, y que luego se la entregue.
El Devorador vigla hasta Potitaln, donde asu-

me la forma de un apuesto joven llamado Acheron, al mismo tiempo que guarda su monstruoso cuerpo original en una cripta. Su objetivo es Sephra, la hija del Conde Trocero. Luego. Xuthi informa a Thulsa Doom de que

Luego, Xuthl informa a Thulsa Doom de que el Devorador ha tomado forma humana y de que se halla en Poltain, y éste, a su vez, infor-

en Poltain, y éste, a su vez, informa a Conan. Todos viajan a marchas for-