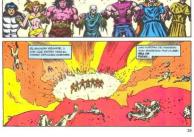

## CONAN vs. EL DEVORADOR DE ALMAS

RESUMEN DE CONTENIDOS DEL Nº 200 DE CONAN THE BARBARIAN. — Este número se iniciaba con un gigantesco Devorador de Almas dispuesto a destruir el mundo, amenazamo do de muerte a un heterogéneo grupo de personajes ya conocidos por los lectores: Conan, Anneka, Red Sonja, Shapur, Kaleb el Des-

Anneka, Red Sonja, St tructor, Kobe, Kelv y Thulsa Doom. El Devorador, que parece detestar especialmente a Conan, les arroja un rayo que provoca una especie de hongo atómico: y sin embargo el extraño grupo sobrevive, encerrado