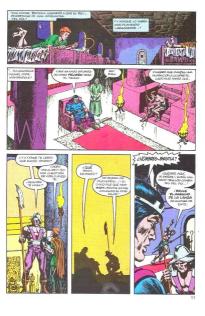

planes de Thuisa Doom.
Ast, el traiscionero Xuthi visita al Devorador de
Almas, En el n.º 193 de Conan the Barbarian,
el Devorador había quedado en deuda con
Xuthi, y éste le exige, como pago, que conquiste el amor de la muchacha más bella y pura del
mundo, y que luego se la entregue.
El Devorador vigla hasta Potitaln, donde asu-

me la forma de un apuesto joven llamado Acheron, al mismo tiempo que guarda su monstruoso cuerpo original en una cripta. Su objetivo es Sephra, la hija del Conde Trocero. Luego. Xuthi informa a Thulsa Doom de que

Luego, Xuthl informa a Thulsa Doom de que el Devorador ha tomado forma humana y de que se halla en Poltain, y éste, a su vez, infor-

en Poltain, y éste, a su vez, informa a Conan. Todos viajan a marchas for-

zadas hacia la capital del Conde Trocero. Durante el viaje, Acheron va avanzando en la seducción de Sephra, hasta que el Conde Trocero, que no se fía del atractivo joven, decide poper fín al

decide poner fin al romance. Lo divertido del caso es que el **Devora**dor-Acheron acaba por enamorarse se-