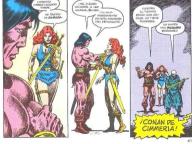

planes de Thuisa Doom.
Ast, el traiscionero Xuthi visita al Devorador de
Almas, En el n.º 193 de Conan the Barbarian,
el Devorador había quedado en deuda con
Xuthi, y éste le exige, como pago, que conquiste el amor de la muchacha más bella y pura del
mundo, y que luego se la entregue.
El Devorador vigla hasta Potitaln, donde asu-

me la forma de un apuesto joven llamado Acheron, al mismo tiempo que guarda su monstruoso cuerpo original en una cripta. Su objetivo es Sephra, la hija del Conde Trocero. Luego. Xuthi informa a Thulsa Doom de que

Luego, Xuthl informa a Thulsa Doom de que el Devorador ha tomado forma humana y de que se halla en Poltain, y éste, a su vez, infor-

en Poltain, y éste, a su vez, informa a Conan. Todos viajan a marchas for-

zadas hacia la capital del Conde Trocero. Durante el viaje, Acheron va avanzando en la seducción de Sephra, hasta que el Conde Trocero, que no se fía del atractivo joven, decide poper fín al

decide poner fin al romance. Lo divertido del caso es que el **Devora**dor-Acheron acaba por enamorarse se-

riamente de Sephra, y se plantea el quedarse a vivir con la joven bajo su disfraz mortal. Se cita con ella en secreto, pero, entonces, el malicioso Xuthl abrasa a la muchacha con sus

llamas, y así da por pagada la deuda del Devorador. Acheron, enfurecido, decide no abandonar jamás su cuerpo humano.